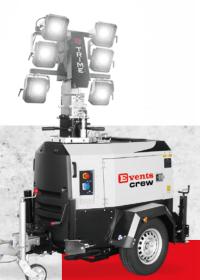

Low fuel costs £220 per month

Low 283 kg CO<sub>2</sub> emissions per month

LED Floodlights that give an Instant Bright Light

Auto start/stop Light Sensor

AMOSS System automatically lowers mast if moved

> Run Time of Over 200 hours

X-ECO

|                                    | Lighting rower |
|------------------------------------|----------------|
| Fuel usage                         | 0.55 L/hr      |
| CO <sub>2</sub> Emission per month | 283 kg         |
| Runtime on full tank               | 200 hrs        |
| Lamp type                          | LED            |
| Light sensor                       | Standard       |
| AMOSS kit                          | Standard       |
| Fuel costs per month**             | £220           |

<sup>\*\*</sup>Fuel costs are correct at time of print

LED Floodlights, instant bright light, No 20 minute wait

Autostart/stop Light Sensor, reduces fuel and activity costs

AMOSS Safety System automatically lowers mast if moved, preventing the mast hitting overhead power cables

Over 200 hours runtime, extending the refuel period, and reduces On-Site Labour costs

LOW

**Fuel** 

**Emissions** 

**Noise**