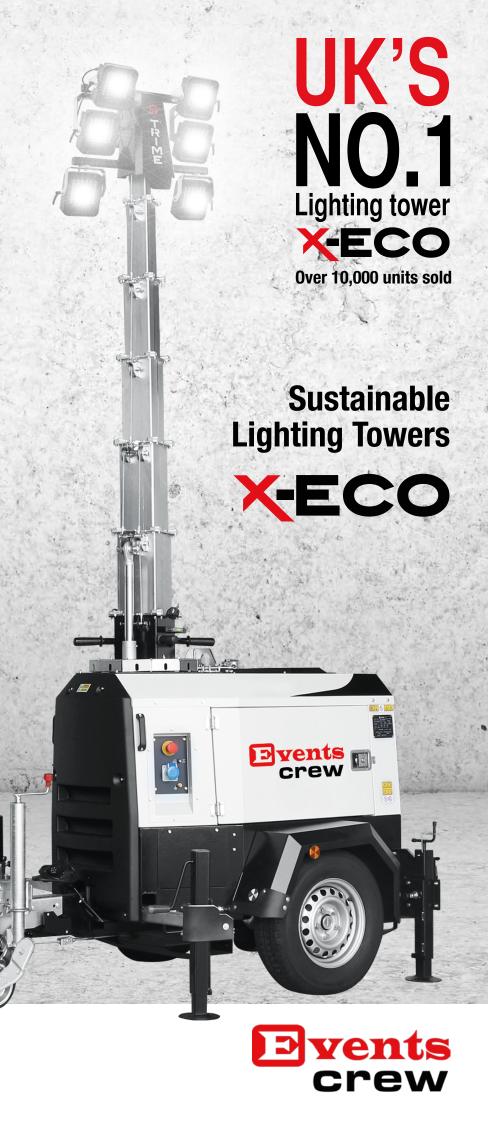

Low fuel costs £220 per month

Low 283 kg CO<sub>2</sub> emissions per month

LED Floodlights that give an Instant Bright Light

Auto start/stop Light Sensor

AMOSS System automatically lowers mast if moved

> Run Time of Over 200 hours

X-ECO

|                                    | Lighting rower |
|------------------------------------|----------------|
| Fuel usage                         | 0.55 L/hr      |
| CO <sub>2</sub> Emission per month | 283 kg         |
| Runtime on full tank               | 200 hrs        |
| Lamp type                          | LED            |
| Light sensor                       | Standard       |
| AMOSS kit                          | Standard       |
| Fuel costs per month**             | £220           |

<sup>\*\*</sup>Fuel costs are correct at time of print

LED Floodlights, instant bright light, No 20 minute wait

Autostart/stop Light Sensor, reduces fuel and activity costs

AMOSS Safety System automatically lowers mast if moved, preventing the mast hitting overhead power cables

Over 200 hours runtime, extending the refuel period, and reduces On-Site Labour costs

LOW

**Fuel** 

**Emissions** 

**Noise**